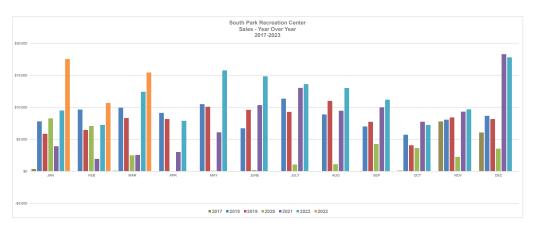

| SPRC ANNUAL REVENUE COMPARISON |          |           |          |          |          |           |          |
|--------------------------------|----------|-----------|----------|----------|----------|-----------|----------|
|                                | 2017     | 2018      | 2019     | 2020     | 2021     | 2022      | 2023     |
| January                        | \$362    | \$7,803   | \$5,858  | \$8,266  | \$3,916  | \$9,496   | \$17,524 |
| February                       | \$0      | \$9,642   | \$6,460  | \$7,080  | \$1,943  | \$7,236   | \$10,668 |
| March                          | \$94     | \$9,927   | \$8,312  | \$2,499  | \$2,568  | \$12,413  | \$15,436 |
| April                          | \$47     | \$9,122   | \$8,163  | -\$7     | \$3,017  | \$7,885   |          |
| May                            | \$47     | \$10,484  | \$10,081 | \$100    | \$6,092  | \$15,757  |          |
| June                           | \$47     | \$6,723   | \$9,598  | \$208    | \$10,344 | \$14,833  |          |
| July                           | \$47     | \$11,344  | \$9,276  | \$1,066  | \$13,026 | \$13,618  |          |
| August                         | \$47     | \$8,883   | \$10,994 | \$1,118  | \$9,456  | \$12,997  |          |
| September                      | \$47     | \$7,006   | \$7,728  | \$4,267  | \$9,983  | \$11,180  |          |
| October                        | \$118    | \$5,712   | \$4,075  | \$3,649  | \$7,745  | \$7,248   |          |
| November                       | \$7,784  | \$8,059   | \$8,413  | \$2,256  | \$9,314  | \$9,677   |          |
| December                       | \$6,062  | \$8,663   | \$8,154  | \$3,540  | \$18,296 | \$17,788  |          |
|                                | \$14,702 | \$103,368 | \$97,112 | \$34,042 | \$95,700 | \$140,128 | \$43,628 |