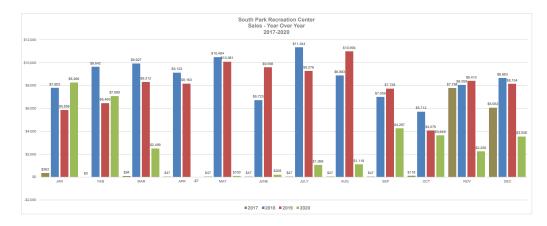

| SPRC ANNUAL REVENUE COMPARISON |          |           |          |          |          |           |          |
|--------------------------------|----------|-----------|----------|----------|----------|-----------|----------|
|                                | 2017     | 2018      | 2019     | 2020     | 2021     | 2022      | 2023     |
| January                        | \$362    | \$7,803   | \$5,858  | \$8,266  | \$3,916  | \$9,496   | \$17,524 |
| February                       | \$0      | \$9,642   | \$6,460  | \$7,080  | \$1,943  | \$7,236   | \$10,668 |
| March                          | \$94     | \$9,927   | \$8,312  | \$2,499  | \$2,568  | \$12,413  | \$15,436 |
| April                          | \$47     | \$9,122   | \$8,163  | -\$7     | \$3,017  | \$7,885   |          |
| May                            | \$47     | \$10,484  | \$10,081 | \$100    | \$6,092  | \$15,757  |          |
| June                           | \$47     | \$6,723   | \$9,598  | \$208    | \$10,344 | \$14,833  |          |
| July                           | \$47     | \$11,344  | \$9,276  | \$1,066  | \$13,026 | \$13,618  |          |
| August                         | \$47     | \$8,883   | \$10,994 | \$1,118  | \$9,456  | \$12,997  |          |
| September                      | \$47     | \$7,006   | \$7,728  | \$4,267  | \$9,983  | \$11,180  |          |
| October                        | \$118    | \$5,712   | \$4,075  | \$3,649  | \$7,745  | \$7,248   |          |
| November                       | \$7,784  | \$8,059   | \$8,413  | \$2,256  | \$9,314  | \$9,677   |          |
| December                       | \$6,062  | \$8,663   | \$8,154  | \$3,540  | \$18,296 | \$17,788  |          |
|                                | \$14,702 | \$103,368 | \$97,112 | \$34,042 | \$95,700 | \$140,128 | \$43,628 |