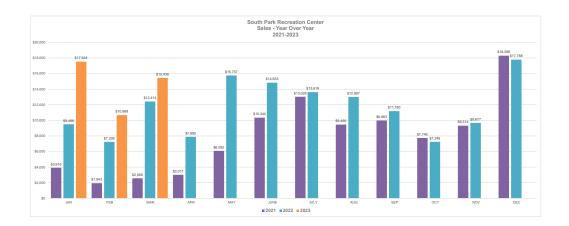

| SPRC ANNUAL REVENUE COMPARISON |          |           |          |          |          |           |          |
|--------------------------------|----------|-----------|----------|----------|----------|-----------|----------|
|                                | 2017     | 2018      | 2019     | 2020     | 2021     | 2022      | 2023     |
| January                        | \$362    | \$7,803   | \$5,858  | \$8,266  | \$3,916  | \$9,496   | \$17,524 |
| February                       | \$0      | \$9,642   | \$6,460  | \$7,080  | \$1,943  | \$7,236   | \$10,668 |
| March                          | \$94     | \$9,927   | \$8,312  | \$2,499  | \$2,568  | \$12,413  | \$15,436 |
| April                          | \$47     | \$9,122   | \$8,163  | -\$7     | \$3,017  | \$7,885   |          |
| May                            | \$47     | \$10,484  | \$10,081 | \$100    | \$6,092  | \$15,757  |          |
| June                           | \$47     | \$6,723   | \$9,598  | \$208    | \$10,344 | \$14,833  |          |
| July                           | \$47     | \$11,344  | \$9,276  | \$1,066  | \$13,026 | \$13,618  |          |
| August                         | \$47     | \$8,883   | \$10,994 | \$1,118  | \$9,456  | \$12,997  |          |
| September                      | \$47     | \$7,006   | \$7,728  | \$4,267  | \$9,983  | \$11,180  |          |
| October                        | \$118    | \$5,712   | \$4,075  | \$3,649  | \$7,745  | \$7,248   |          |
| November                       | \$7,784  | \$8,059   | \$8,413  | \$2,256  | \$9,314  | \$9,677   |          |
| December                       | \$6,062  | \$8,663   | \$8,154  | \$3,540  | \$18,296 | \$17,788  |          |
|                                | \$14,702 | \$103,368 | \$97,112 | \$34,042 | \$95,700 | \$140,128 | \$43,628 |